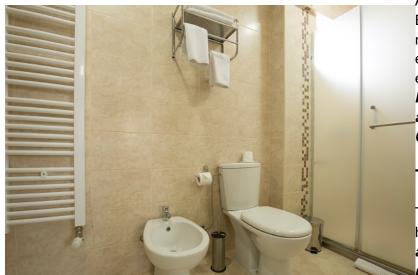

### Types of Bidets

There are two types of bidets commonly used in homes. One is connected to the toilet seat and the other is a floor mounted standalone porcelain bidet. The toilet seat bidet is used to retrofit an existing toilet and is connected to the

water pipe going to the toilet. The standalone bidet looks almost like another toilet but has separate plumbing from the toilet. Some porcelain bidets can also be mounted on a wall along with a new toilet. There is a bidet for every size bathroom, therefore you're guaranteed to find the right one for your home!